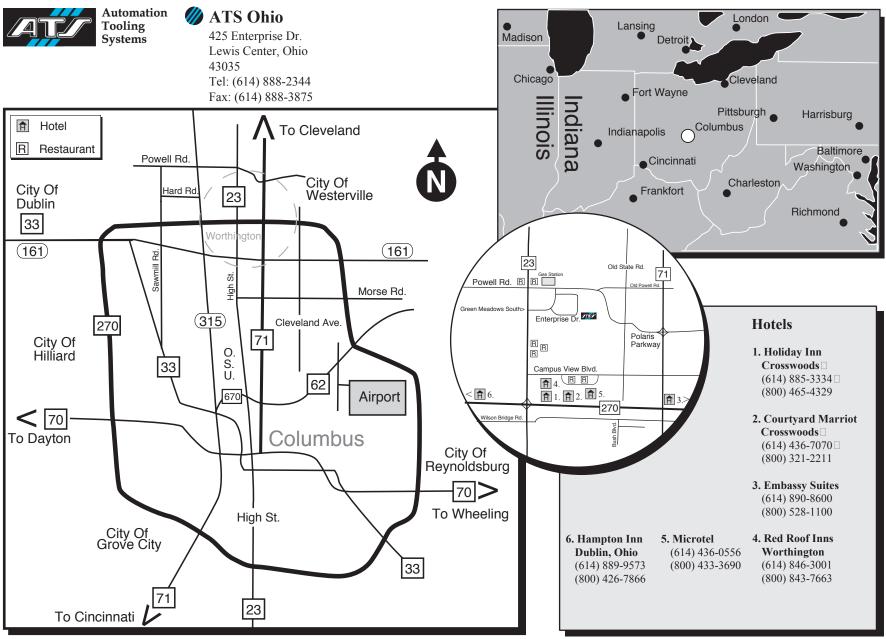

## **Directions:**

## Traveling from the Port Columbus International Airport

- Head West on ramp to I-670 (East) [Northeast Fwy.]
- Bear right onto I-670 (East) [Northeast Fwy.]
- Bear left onto ramp to I-270 (Northwest) [Jack Nicklaus Fwy.]
- Follow as road goes into ramp to I-270 (Northwest) [Jack Nicklaus Fwy.]
- Bear right onto ramp to US 23 (North)
- Turn right onto Green Meadows Dr. South
- Follow Green Meadows Dr. South as it turns left
- Turn right onto Enterprise Dr.

## Traveling from Cleaveland Ohio (starting from Broadway)

- Head Nortwest on Broadway
- Bear left onto I-490 (West)
- Bear right onto ramp to I-71 (South) [Medina Fwy.]
- Follow as road goes into I-71 (South) [Medina Fwy.]
- Bear right onto ramp to Polaris Pkwy.
- Turn right onto Polaris Pkwy.
- Follow as road goes into E. Powell Rd.
- Turn left onto Green Meadows Dr. South
- Follow Green Meadows Dr. South as it bears right
- Turn left onto Enterprise Dr.